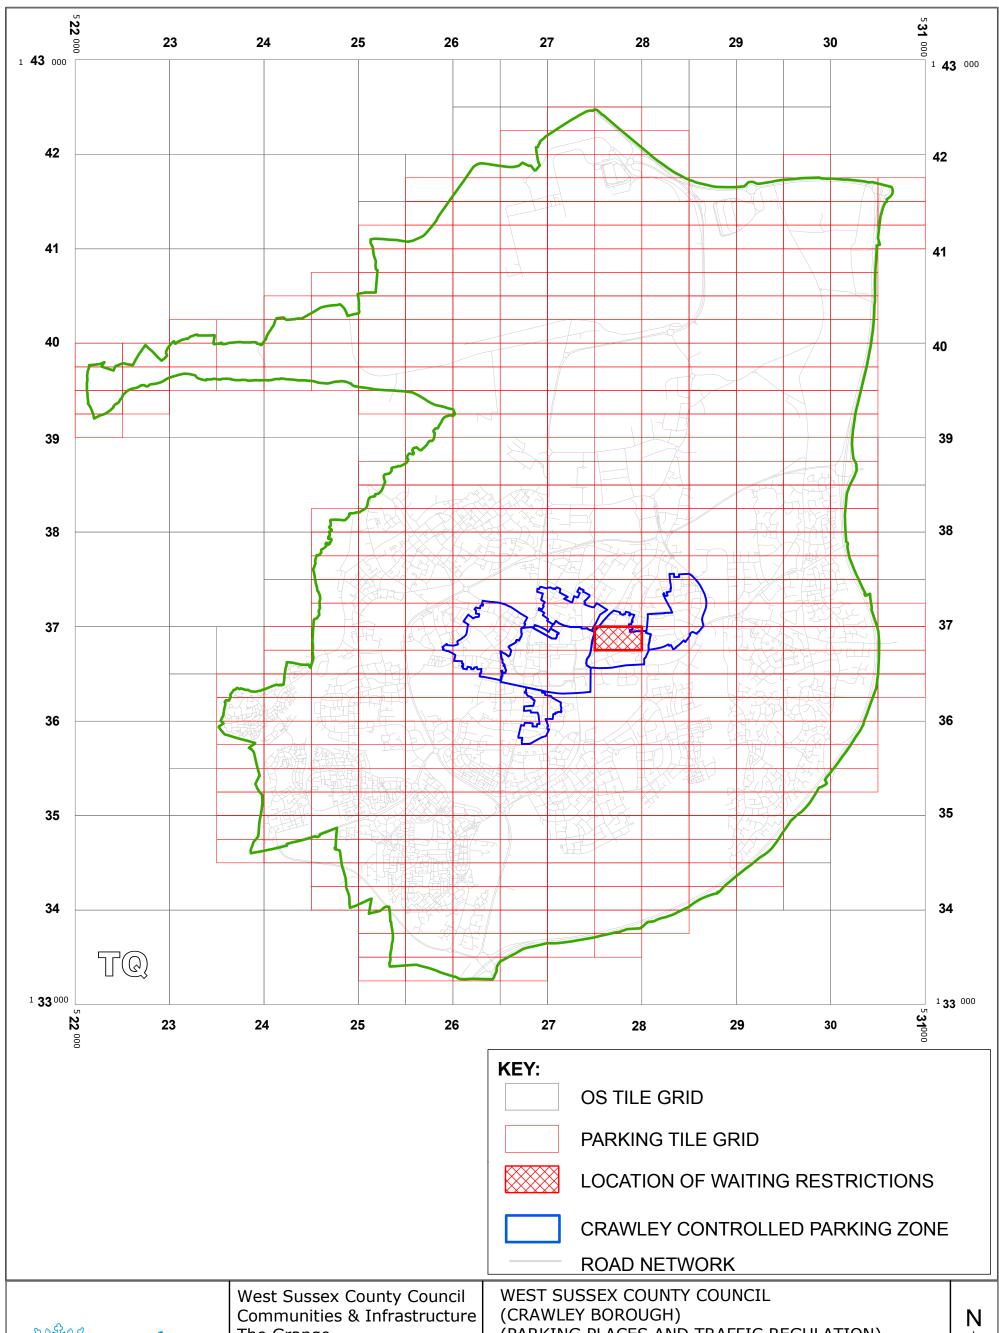

LOCATION OF WAITING RESTRICTIONS

Reproduced from or based upon 2010 Ordnance Survey mapping with permission of the Controller of HMSO (c) Crown Copyright reserved. Unauthorised reproduction infringes Crown copyright and may lead to prosecution or civil proceedings West Sussex County Council Licence No. 100023447

SCALE: 1:40,000 DATE:04/02/2013

#### **Key for Waiting Restrictions**

All areas over which the provision of the orders apply are defined by the shaded areas as shown on the following plans plus a contiguous area not indicated on the plans of verge and/or footway between the carriageway edge and the highway boundary. The plans in this schedule are based upon grid references of the Ordnance Survey National Grid defined by the OSGB 36 triangulation.