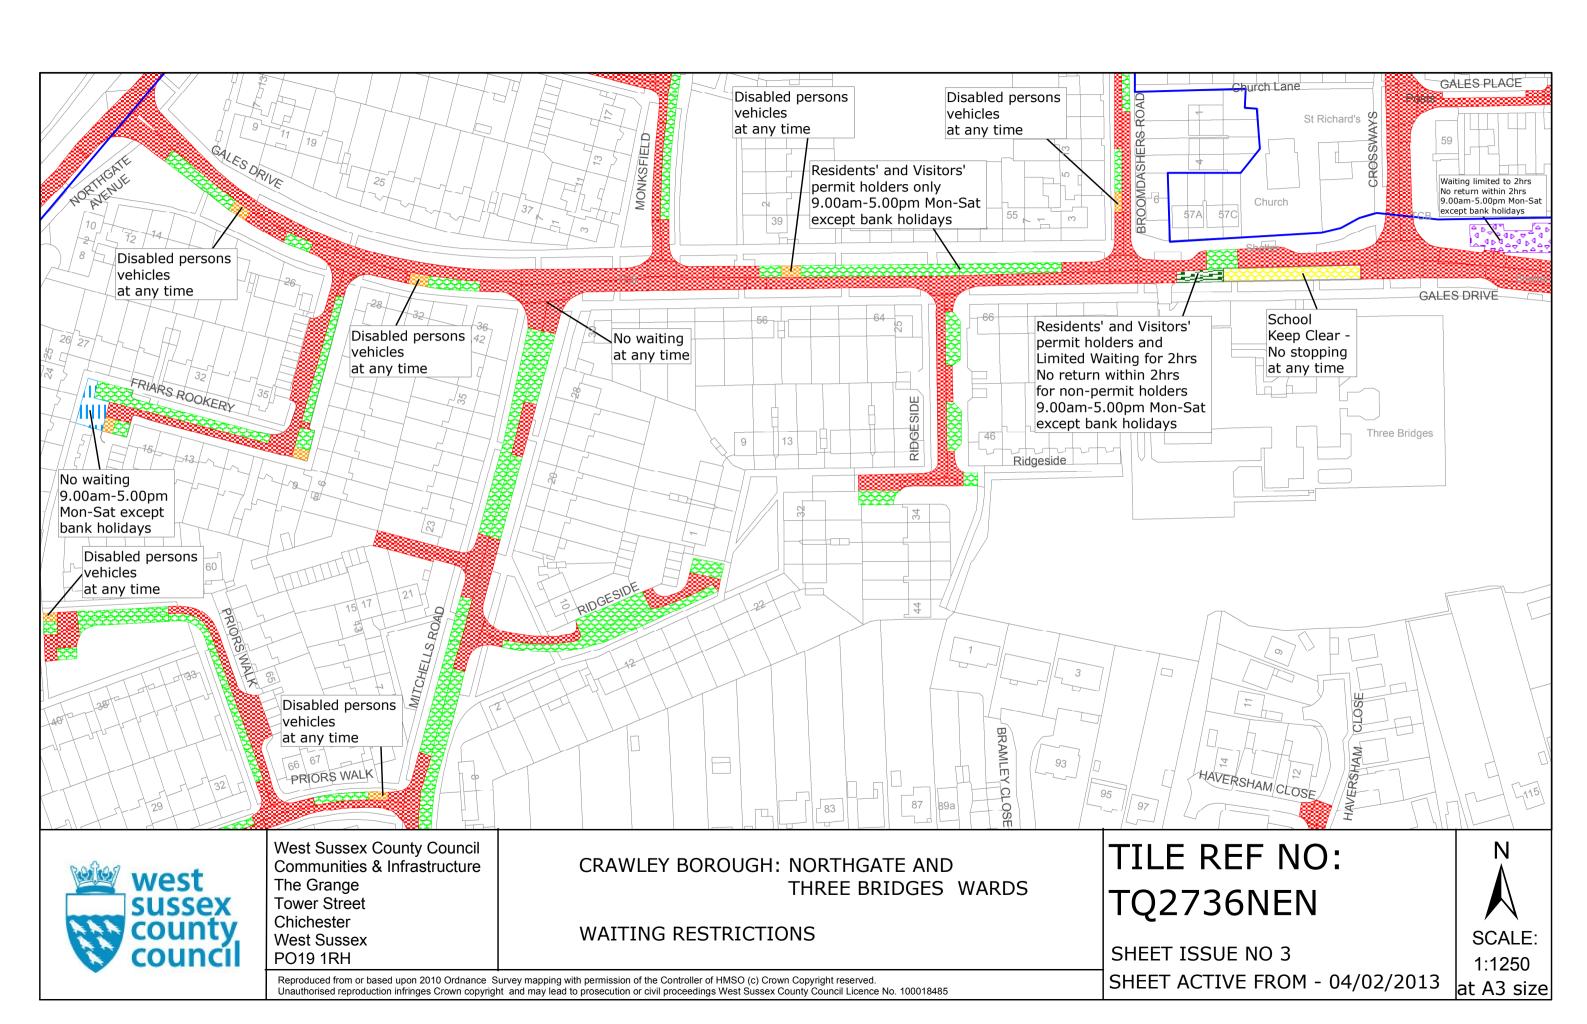

FIRST SCHEDULE
Plan to be deleted

TQ2736NEN (Sheet No. 2)

SECOND SCHEDULE
Plan to be inserted
(as attached)

TQ2736NEN (Sheet No. 3)

THE COMMON SEAL of WEST SUSSEX COUNTY COUNCIL was hereto affixed

the Thenty Ainth